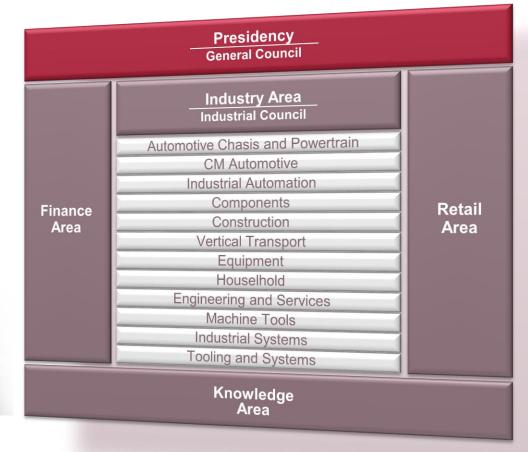

### 01Who we are

- A VERY DIVERSIFIED GROUP:

  289 COMPANIES AND ENTITIES OPERATING IN 4 ÁREAS:

  FINANCIAL, INDUSTRIAL, RETAIL AND KNOWLEDGE
- PRESENT IN THE 5 CONTINENTS:
  WITH 105 PRODUCTION PLANTS AND 9 CORPORATE OFFICES
- WITH TECHNOLOGICAL INNOVATION AND INTEGRATION AS THE DRIVING FORCES BEHIND ITS DEVELOPMENT

### 05Our organisation