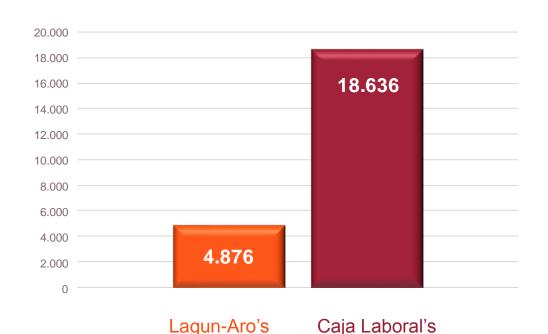

# oeWith a consolidated project

**Funds** 

Client Resources

Seguros Lagun Aro

**362.000** customers

Data in millions of €