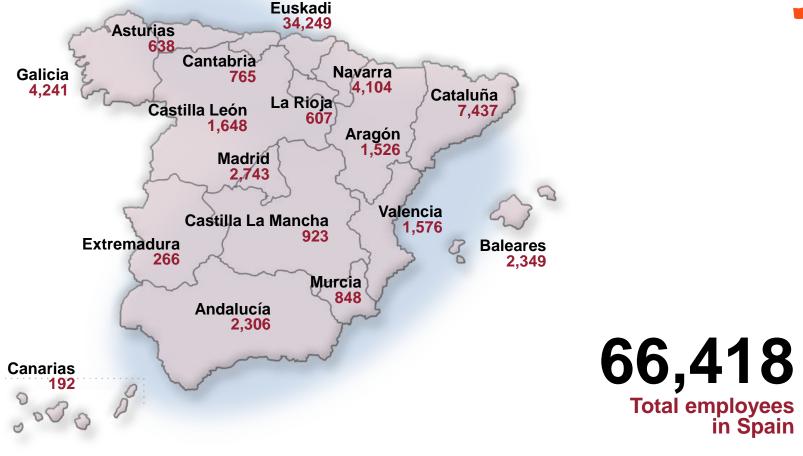

## 05Prioritising people & employment

80.321

jobs in average in 2012

### 07 On the global stage

NATIONAL AND INTERNATIONAL PRESENCE

Corporate offices (9)

**Employees in** subsidiaries and international offices