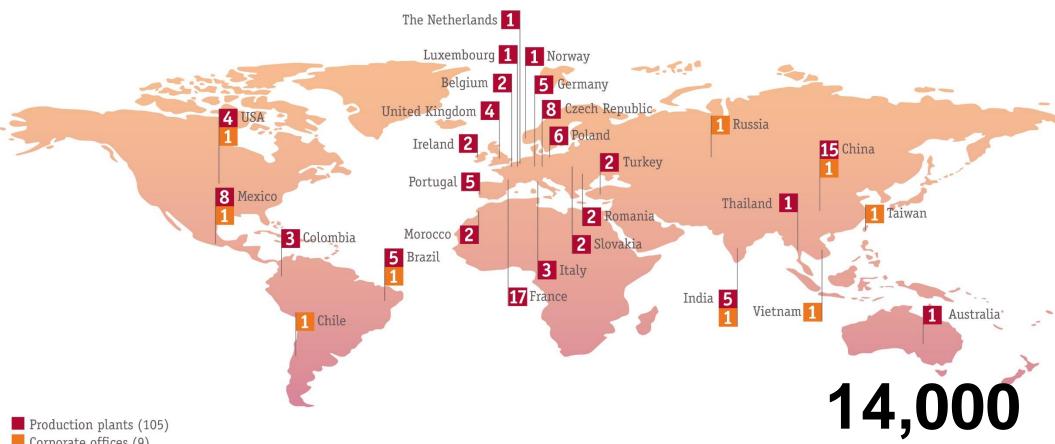

### 07 On the global stage

NATIONAL AND INTERNATIONAL PRESENCE

Corporate offices (9)

**Employees in** subsidiaries and international offices

New production plants opened in 2012 and a consolidated international presence, with over 14,000 employees.

Maintaining the values that make the Corporation stand out as the driving force behind our development.